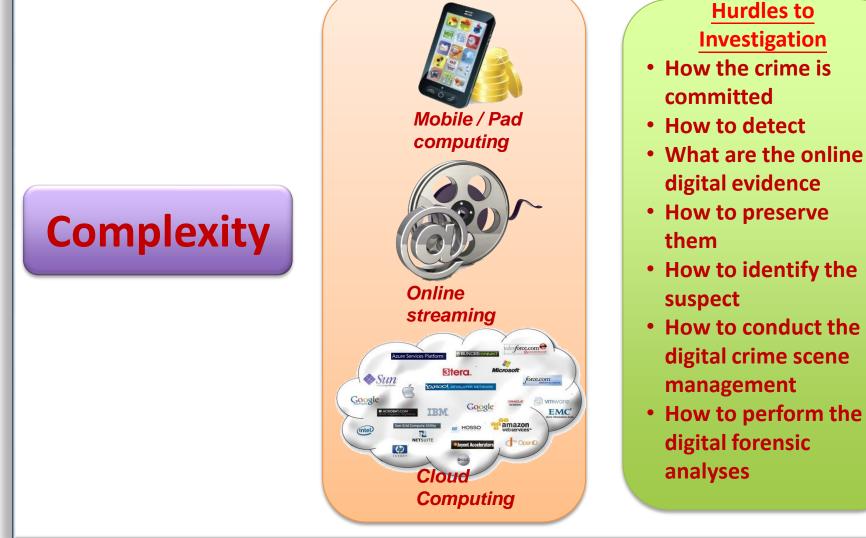

# **Technological**

**Transnational** 

#### **Technological Challenges - File Sharing**



## **Technological Challenges – The "Apps"**



Data come from members of "Aurasma", iow pirated movies or songs can be broadcasted or distributed

## Impact of Technological Challenge









## **Transnational Challenge**

| Server   | Infringer | Registrant      | Email acct |
|----------|-----------|-----------------|------------|
| Local    | Local     | Local           | Local      |
| Local    | Local     | Local           | Overseas   |
| Local    | Local     | Overseas        | Local      |
| Local    | Local     | Overseas        | Overseas   |
| Local    | Oversees  |                 | Local      |
| Local    | 087       | 50/             | Overseas   |
| Local    | Overseas  | <b>B</b> erseas | Local      |
| Local 👢  | Overseas  | Overseas        | Overseas   |
| Overseas | Local     | Local           | Local      |
| Overseas | Local     | Local           | Overseas   |
| Overseas | Local     | Overseas        | Local      |
| Overseas | Local     | Oversea