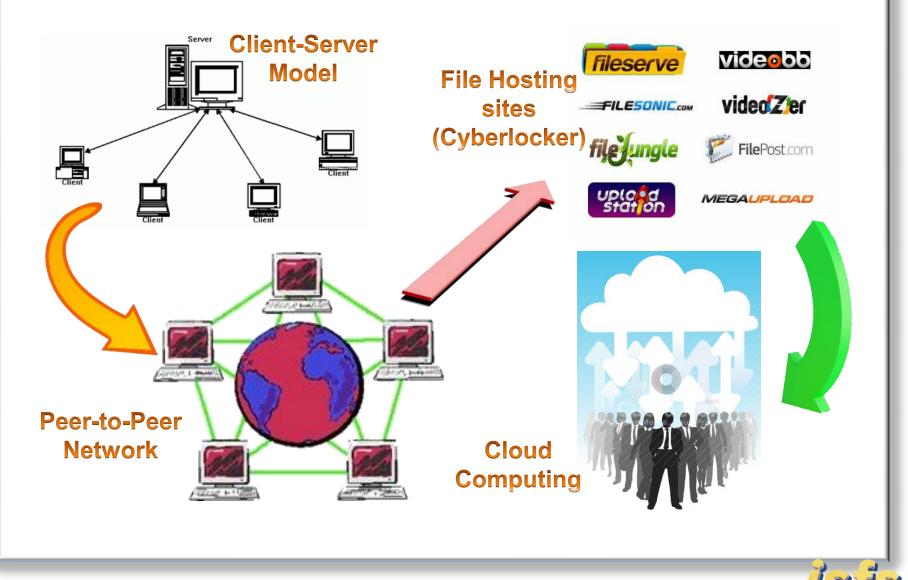

# **Technological**

**Transnational** 

#### **Technological Challenges - File Sharing**



## **Technological Challenges – The "Apps"**



Data come from members of "Aurasma", iow pirated movies or songs can be broadcasted or distributed

## Impact of Technological Challenge









## **Transnational Challenge**

| Server   | Infringer | Registrant      | Email acct |
|----------|-----------|-----------------|------------|
| Local    | Local     | Local           | Local      |
| Local    | Local     | Local           | Overseas   |
| Local    | Local     | Overseas        | Local      |
| Local    | Local     | Overseas        | Overseas   |
| Local    | Oversees  |                 | Local      |
| Local    | 087       | 50/             | Overseas   |
| Local    | Overseas  | <b>B</b> erseas | Local      |
| Local 👢  | Overseas  | Overseas        | Overseas   |
| Overseas |